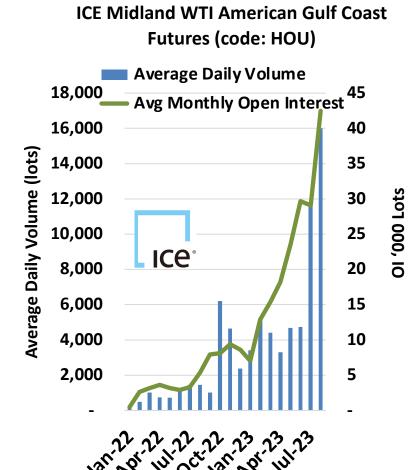

er



### Ex Basin Vs. WCS



\$0

**WCS** at Cushing less

## **Gulf Coast: Export Economics**

Houston & Corpus versus Midland WTI
Corpus Christi Crude Oil Exports









RBN Energy LLC

## Midland WTI Delivery into the Brent Market

- » Starting in June 2023, cargos of WTI Midland could be delivered into the "Dated Brent" market, previously restricted to North Sea crudes.
- » Only cargos loaded at terminals certified by Platts that they have the ability to meet WTI Midland quality specifications will be accepted into the Brent delivery process.
- » Almost all of the cargos to be delivered into the Brent complex in June and July were WTI Midland.

#### **Gulf Coast**



#### **North Sea**





© Copyright 2023 RBN Energy Source: RBN

#### **Gulf Coast Crude Oil Prices – ICE Futures**





## Argus WTI Midland, Houston Indices: Derivatives on CME and ICE

|                   | Daily  | Open     |
|-------------------|--------|----------|
| 8/23/2023         | Volume | Interest |
| WTT – CME Midland | 2,700  | 227,228  |
| HTT – CME Houston | 15,770 | 292,628  |
|                   |        |          |
| MSV – ICE Midland | -      | 52,197   |
| ACM – ICE Houston | 100    | 99,151   |



© Copyright 2023 RBN Energy Source: ICE, CME