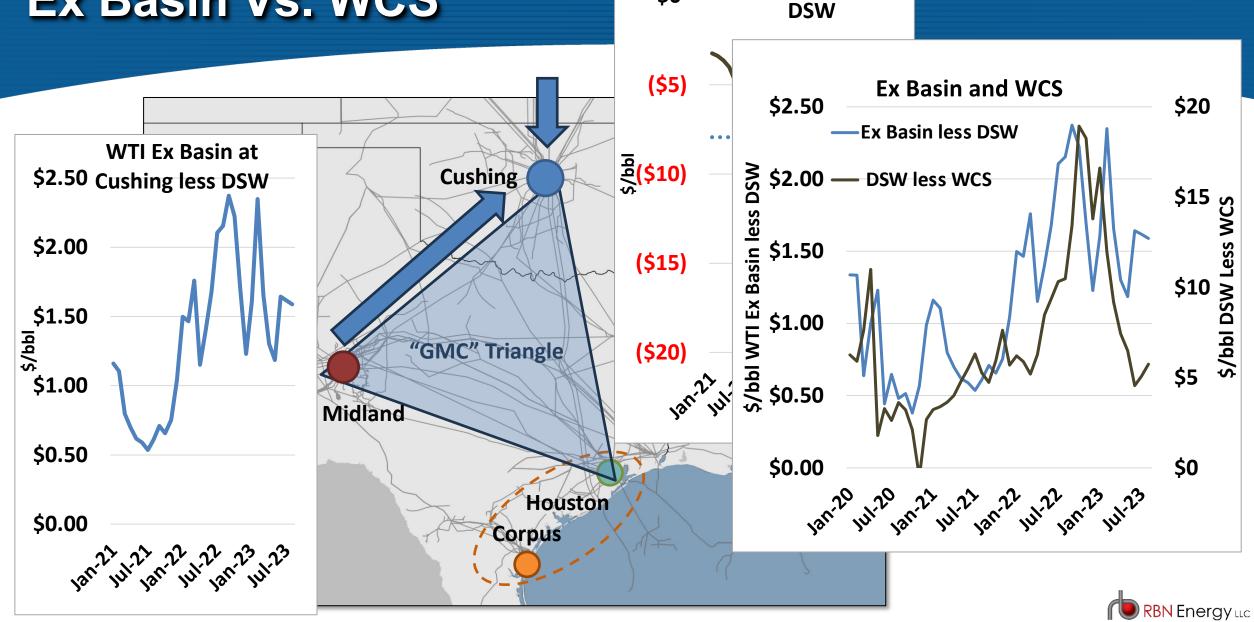

#### **Crude Oil Price Analytics & Differentials**



# Let's Get Physical Shifting Crude Quality Specs and Flows: Impact on Prices and Differentials

August 29, 2023





## **Gulf Coast Crude Oil Exports**



#### **Gulf Coast Crude Oil Exports**





© Copyright 2023 RBN Energy Source: RBN Crude Voyager



### Ex Basin Vs. WCS



\$0

**WCS** at Cushing less

## **Gulf Coast: Export Economics**

Houston & Corpus versus Midland WTI
Corpus Christi Crude Oil Exports









RBN Energy LLC

## Midland WTI Delivery into the Brent Market

- » Starting in June 2023, cargos of WTI Midland could be delivered into the "Dated Brent" market, previously restricted to North Sea crudes.
- » Only cargos loaded at terminals certified by Platts that they have the ability to meet WTI Midland quality specifications will be accepted into the Brent delivery process.
- » Almost all of the cargos to be delivered into the Brent complex in June and July were WTI Midland.

#### **Gulf Coast**



#### **North Sea**





© Copyright 2023 RBN Energy Source: RBN

#### **Gulf Coast Crude Oil Prices – ICE Futures**





## Argus WTI Midland, Ho