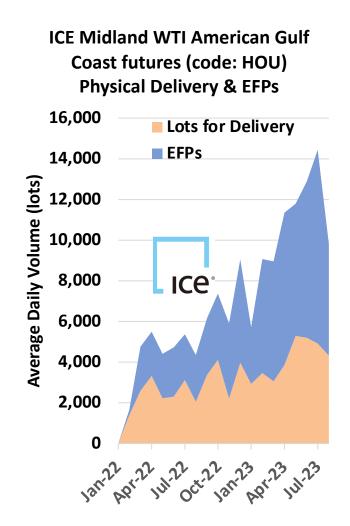

### Ex Basin Vs. WCS



\$0

**WCS** at Cushing less

## **Gulf Coast: Export Economics**

Houston & Corpus versus Midland WTI
Corpus Christi Crude Oil Exports









RBN Energy LLC

## Midland WTI Delivery into the Brent Market

- » Starting in June 2023, cargos of WTI Midland could be delivered into the "Dated Brent" market, previously restricted to North Sea crudes.
- » Only cargos loaded at terminals certified by Platts that they have the ability to meet WTI Midland quality specifications will be accepted into the Brent delivery process.
- » Almost all of the cargos to be delivered into the Brent complex in June and July were WTI Midland.

#### **Gulf Coast**



#### **North Sea**





© Copyright 2023 RBN Energy Source: RBN

#### **Gulf Coast Crude Oil Prices – ICE Futures**





## Argus WTI Midland, Houston Indices: Derivatives on CME and ICE

|                   | Daily  | Open     |
|-------------------|--------|----------|
| 8/23/2023         | Volume | Interest |
| WTT – CME Midland | 2,700  | 227,228  |
| HTT – CME Houston | 15,770 | 292,628  |
|                   |        |          |
| MSV – ICE Midland | -      | 52,197   |
| ACM – ICE Houston | 100    | 99,151   |



© Copyright 2023 RBN Energy Source: ICE, CME