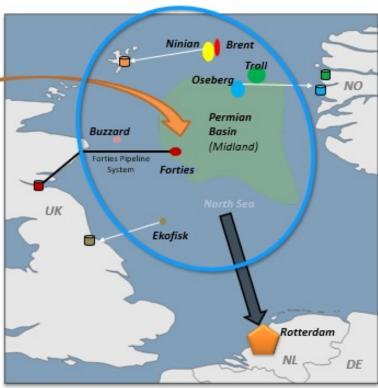

## Midland WTI Delivery into the Brent Market

- » Starting in June 2023, cargos of WTI Midland could be delivered into the "Dated Brent" market, previously restricted to North Sea crudes.
- » Only cargos loaded at terminals certified by Platts that they have the ability to meet WTI Midland quality specifications will be accepted into the Brent delivery process.
- » Almost all of the cargos to be delivered into the Brent complex in June and July were WTI Midland.

#### **Gulf Coast**

#### **North Sea**

© Copyright 2023 RBN Energy Source: RBN