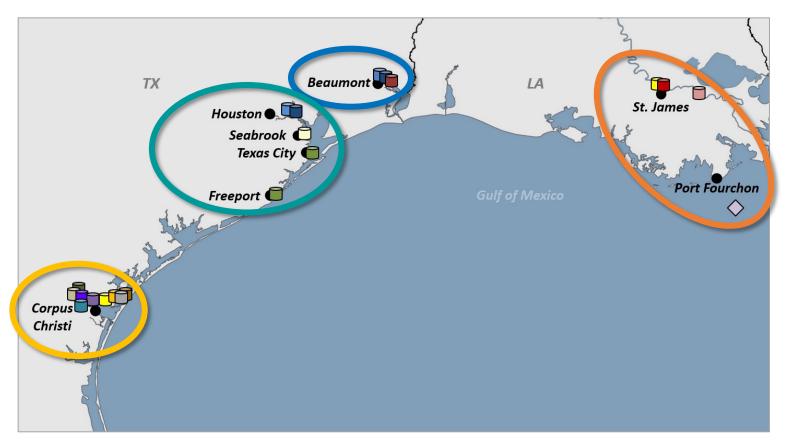

## **Gulf Coast: Export Economics**

Houston & Corpus versus Midland WTI
Corpus Christi Crude Oil Exports

RBN Energy LLC