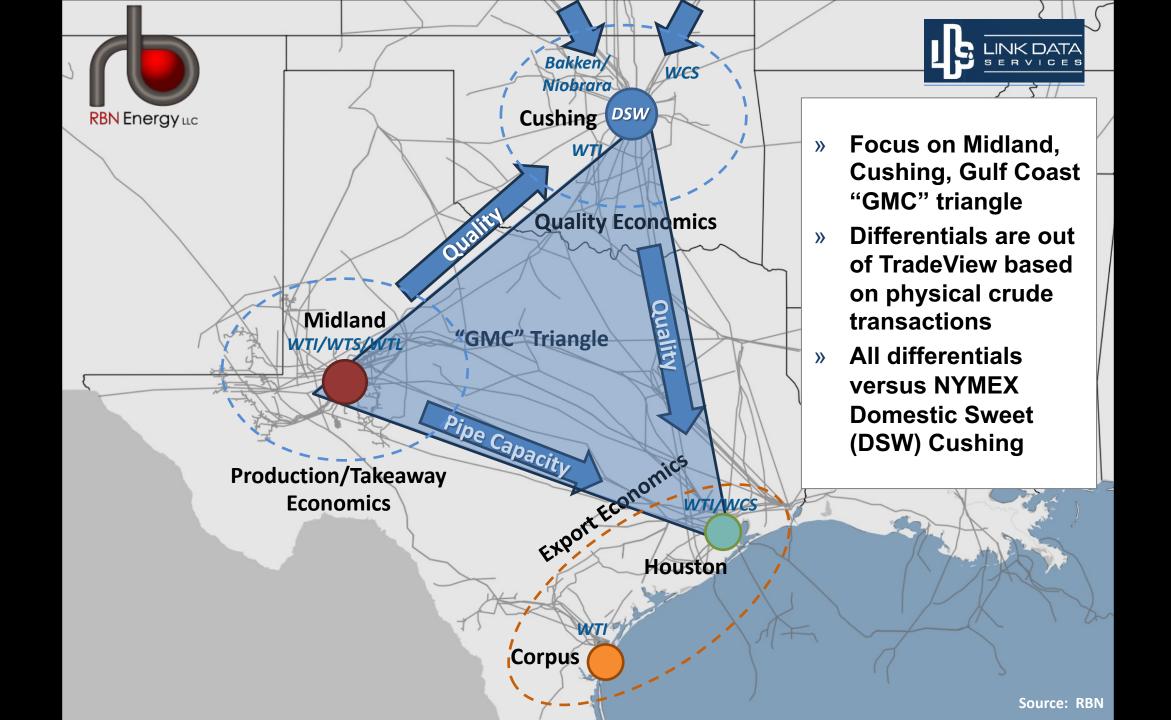

#### **Crude Oil Price Analytics & Differentials**



# Let's Get Physical Shifting Crude Quality Specs and Flows: Impact on Prices and Differentials

August 29, 2023





## **Gulf Coast Crude Oil Exports**



#### **Gulf Coast Crude Oil Exports**





© Copyright 2023 RBN Energy Source: RBN Crude Voyager



### Ex Basin Vs. WCS



\$0

**WCS** at Cushing less

## **Gulf Coast: Export Economics**

Houston & Corpus versus Midland WTI
Corpus Christi Crude Oil Exports









RBN Energy LLC

## Midland WTI Delivery into the Brent Market

- » Starting in June 2023, cargos of WTI Midland could be delivered into the "Dated Brent" market, previously restricted to North Sea crudes.
- » Only cargos loaded at terminals certified by Platts that they have the ability to meet WTI Midland quality specifications will be accepted into the Brent delivery process.
- » Almost all of the cargos to be delivered into the Brent complex in June and July were WTI Midland.

#### **Gulf Coast**



#### **North Sea**





© Copyright 2023 RBN Energy Source: RBN

#### **Gulf Coast Crude Oil Prices – ICE Futures**