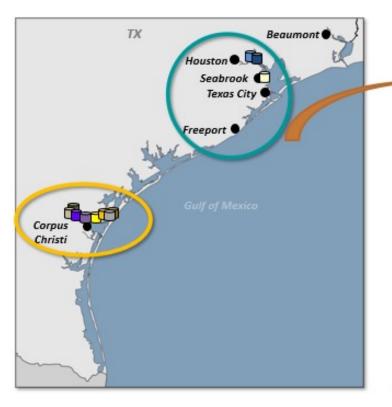

## **Gulf Coast: Export Economics**

Houston & Corpus versus Midland WTI
Corpus Christi Crude Oil Exports

RBN Energy LLC